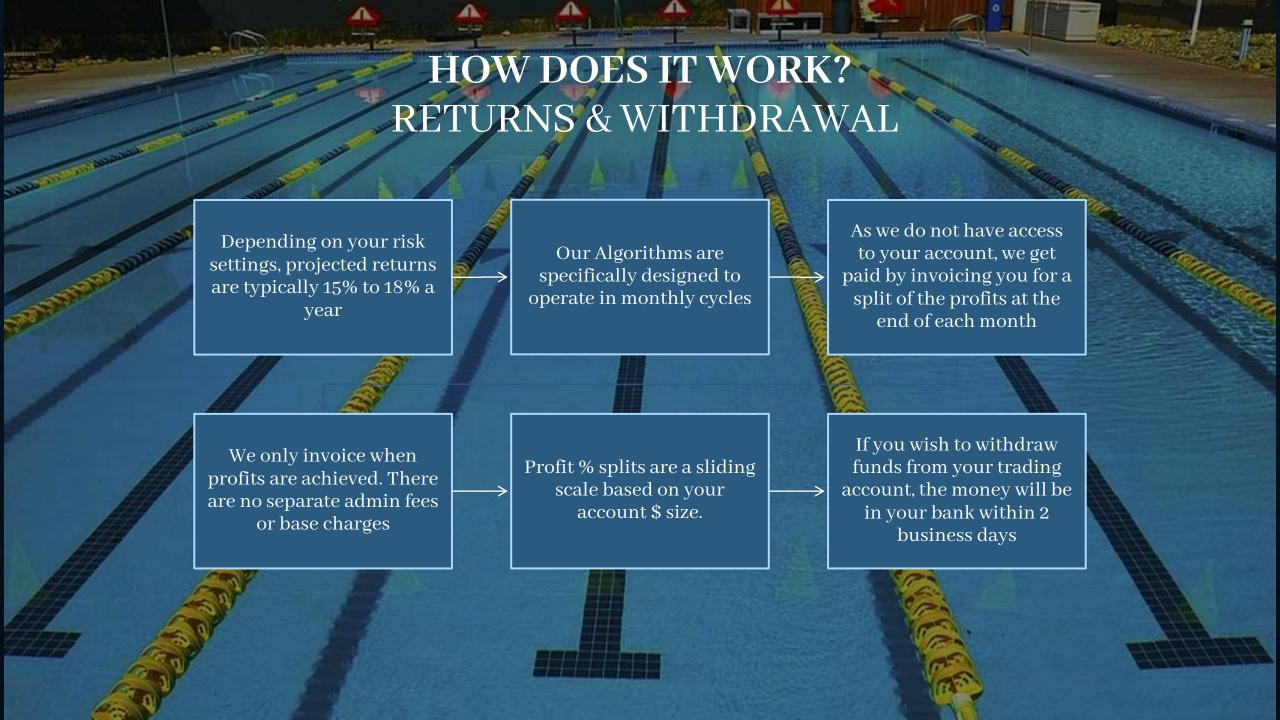

#### RISK MANAGEMENT AND TRADE MONITORING

While our trading operations rely on algorithms, our dedicated team continuously monitor your account during market hours 24/5. Audits occur every 15 minutes to verify copying compliance between our master account and yours.

We have established an escalation procedure to promptly address unforeseen or turbulent market occurrences. This ensures that your funds are actively managed, rather than merely mirroring our actions without oversight.

Our trades and operations provide **complete transparency**.

You have the ability to monitor all trades live 24/7 using desktop and mobile applications.