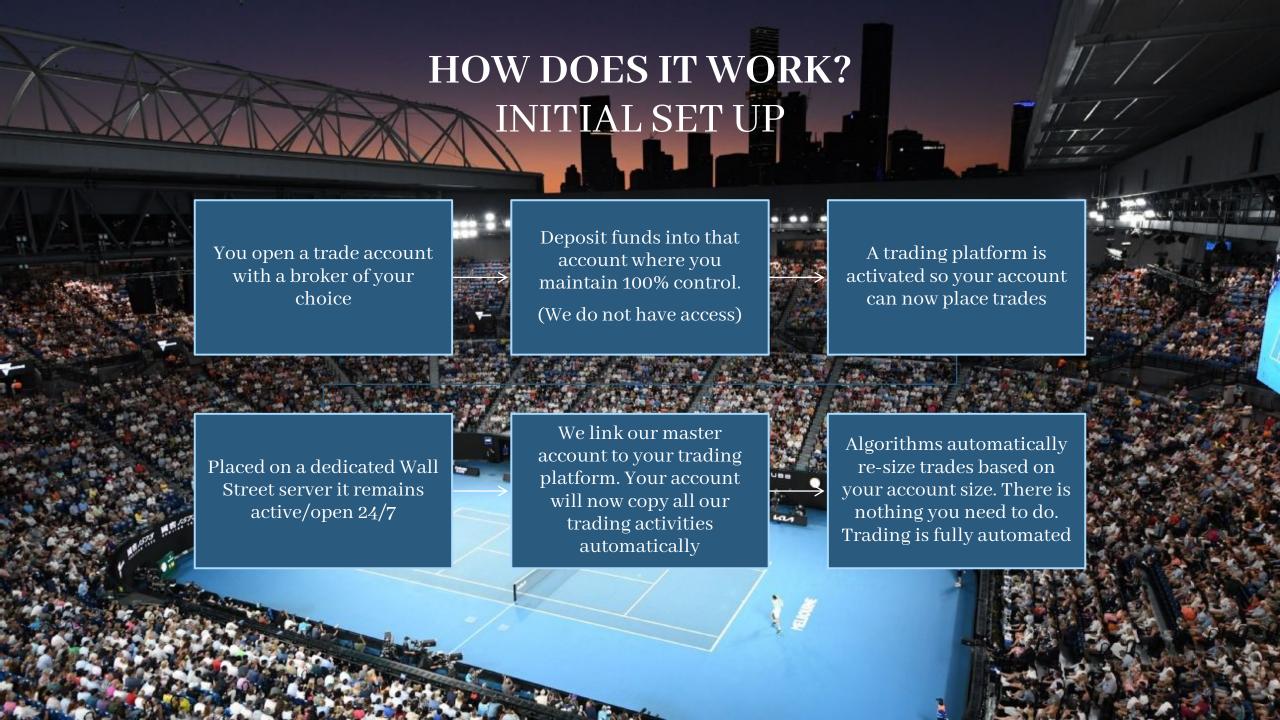

Our premium product allows athletes to clone our Hedge Fund trading activities directly onto their own trade accounts. This means available capital can be actively invested and professionally traded within the financial markets, with the client retaining custodial control of all funds. Laying the foundation for financial security well beyond playing careers

Once established, the entire process operates seamlessly through automation. Trades are executed via a software program that connects our Master account to the clients in under 0.1 seconds.